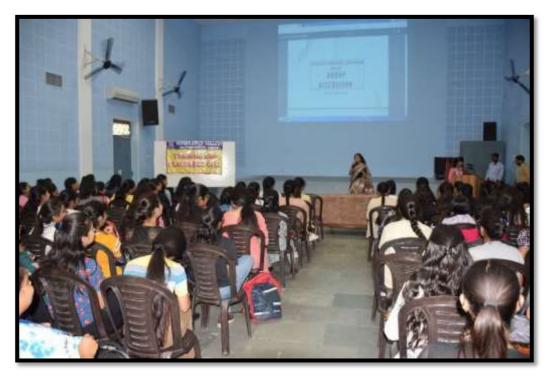

# TRAINING,PLACEMENT AND CAREER COUNSELLING CELL ACTIVITY REPORT 2023-24

- ➤ **Date**–12<sup>th</sup>August,2023
- **➤ Level-**College
- ➤ **Venue-**College Auditorium
- ➤ **Title of the event** "Crafting a Winning Resume: Strategies for Standing Out in the Job Market"
- > Total Number of the Participants-152
- > Resource Person

A session on "Crafting a Winning Resume: Strategies for Standing Out in the Job Market" was organized for the students of Training, Placement and Career Counselling Cell. The event aimed to equip the students with essential skills and insights to make a resume which is relevant to the contemporary times. The talk equipped them to be confident about their skills as they embark on the next step of their careers.