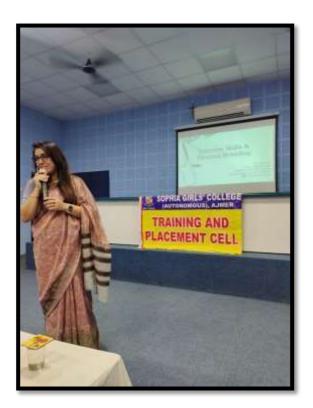

# TRAINING,PLACEMENT AND CAREER COUNSELLING CELL ACTIVITY REPORT 2023-24

- ➤ **Date**–12<sup>th</sup>August,2023
- **➤ Level-**College
- ➤ **Venue-**College Auditorium
- ➤ **Title of the event** "Crafting a Winning Resume: Strategies for Standing Out in the Job Market"
- > Total Number of the Participants-152
- > Resource Person

| S.No. | Name       | Designation | Affiliating<br>Institute/University | Contributed in the event as a- |
|-------|------------|-------------|-------------------------------------|--------------------------------|
| 1     | Dr. Shweta | Dean and    | IBS, Jaipur                         | Resource                       |
|       | Jain       | Program     |                                     | Person/                        |
|       | Jaiii      | Head        |                                     | Speaker                        |

A session on "Crafting a Winning Resume: Strategies for Standing Out in the Job Market" was organized for the students of Training, Placement and Career Counselling Cell. The event aimed to equip the students with essential skills and insights to make a resume which is relevant to the contemporary times. The talk equipped them to be confident about their skills as they embark on the next step of their careers.