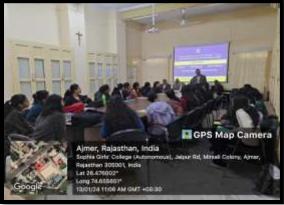

# TRAINING,PLACEMENT AND CAREER COUNSELLING CELL ACTIVITY REPORT 2023-24

- ➤ **Date**–12<sup>th</sup>August,2023
- **➤ Level-**College
- ➤ **Venue-**College Auditorium
- ➤ **Title of the event** "Crafting a Winning Resume: Strategies for Standing Out in the Job Market"
- > Total Number of the Participants-152
- > Resource Person

A session on "Crafting a Winning Resume: Strategies for Standing Out in the Job Market" was organized for the students of Training, Placement and Career Counselling Cell. The event aimed to equip the students with essential skills and insights to make a resume which is relevant to the contemporary times. The talk equipped them to be confident about their skills as they embark on the next step of their careers.