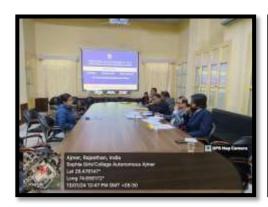

# TRAINING,PLACEMENT AND CAREER COUNSELLING CELL ACTIVITY REPORT 2023-24

- ➤ **Date**–12<sup>th</sup>August,2023
- **➤ Level-**College
- ➤ **Venue-**College Auditorium
- ➤ **Title of the event** "Crafting a Winning Resume: Strategies for Standing Out in the Job Market"
- > Total Number of the Participants-152
- > Resource Person

A session on "Crafting a Winning Resume: Strategies for Standing Out in the Job Market" was organized for the students of Training, Placement and Career Counselling Cell. The event aimed to equip the students with essential skills and insights to make a resume which is relevant to the contemporary times. The talk equipped them to be confident about their skills as they embark on the next step of their careers.