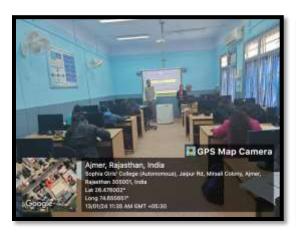

# TRAINING,PLACEMENT AND CAREER COUNSELLING CELL ACTIVITY REPORT 2023-24

- ➤ **Date**–12<sup>th</sup>August,2023
- **➤ Level-**College
- ➤ **Venue-**College Auditorium
- ➤ **Title of the event** "Crafting a Winning Resume: Strategies for Standing Out in the Job Market"
- > Total Number of the Participants-152
- > Resource Person

A session on "Crafting a Winning Resume: Strategies for Standing Out in the Job Market" was organized for the students of Training, Placement and Career Counselling Cell. The event aimed to equip the students with essential skills and insights to make a resume which is relevant to the contemporary times. The talk equipped them to be confident about their skills as they embark on the next step of their careers.