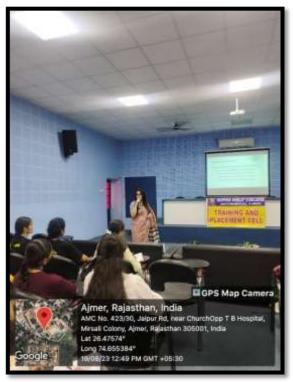

# TRAINING,PLACEMENT AND CAREER COUNSELLING CELL ACTIVITY REPORT 2023-24

- ➤ **Date**–12<sup>th</sup>August,2023
- **➤ Level-**College
- ➤ **Venue-**College Auditorium
- ➤ **Title of the event** "Crafting a Winning Resume: Strategies for Standing Out in the Job Market"
- > Total Number of the Participants-152
- > Resource Person

A session on "Crafting a Winning Resume: Strategies for Standing Out in the Job Market" was organized for the students of Training, Placement and Career Counselling Cell. The event aimed to equip the students with essential skills and insights to make a resume which is relevant to the contemporary times. The talk equipped them to be confident about their skills as they embark on the next step of their careers.