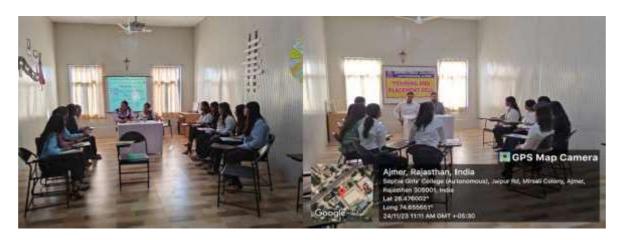

# TRAINING,PLACEMENT AND CAREER COUNSELLING CELL ACTIVITY REPORT 2023-24

- ➤ **Date**–12<sup>th</sup>August,2023
- **➤ Level-**College
- ➤ **Venue-**College Auditorium
- ➤ **Title of the event** "Crafting a Winning Resume: Strategies for Standing Out in the Job Market"
- > Total Number of the Participants-152
- > Resource Person

A session on "Crafting a Winning Resume: Strategies for Standing Out in the Job Market" was organized for the students of Training, Placement and Career Counselling Cell. The event aimed to equip the students with essential skills and insights to make a resume which is relevant to the contemporary times. The talk equipped them to be confident about their skills as they embark on the next step of their careers.