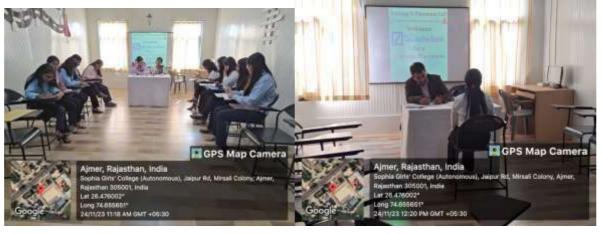

# TRAINING,PLACEMENT AND CAREER COUNSELLING CELL ACTIVITY REPORT 2023-24

- ➤ **Date**–12<sup>th</sup>August,2023
- **➤ Level-**College
- ➤ **Venue-**College Auditorium
- ➤ **Title of the event** "Crafting a Winning Resume: Strategies for Standing Out in the Job Market"
- > Total Number of the Participants-152
- > Resource Person

A session on "Crafting a Winning Resume: Strategies for Standing Out in the Job Market" was organized for the students of Training, Placement and Career Counselling Cell. The event aimed to equip the students with essential skills and insights to make a resume which is relevant to the contemporary times. The talk equipped them to be confident about their skills as they embark on the next step of their careers.