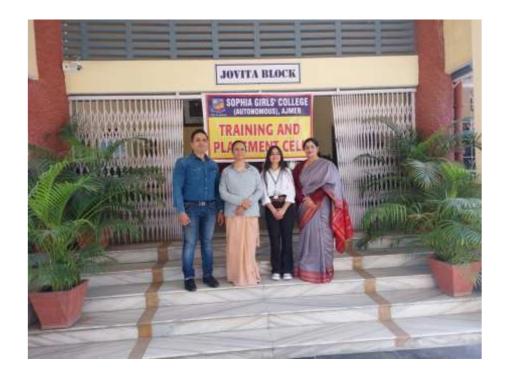

# TRAINING,PLACEMENT AND CAREER COUNSELLING CELL ACTIVITY REPORT 2023-24

- ➤ **Date**–12<sup>th</sup>August,2023
- **➤ Level-**College
- ➤ **Venue-**College Auditorium
- ➤ **Title of the event** "Crafting a Winning Resume: Strategies for Standing Out in the Job Market"
- > Total Number of the Participants-152
- > Resource Person

A session on "Crafting a Winning Resume: Strategies for Standing Out in the Job Market" was organized for the students of Training, Placement and Career Counselling Cell. The event aimed to equip the students with essential skills and insights to make a resume which is relevant to the contemporary times. The talk equipped them to be confident about their skills as they embark on the next step of their careers.